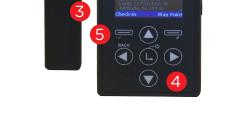

# HAWK•EYE PT

- Built-in Iridium/GPS Satellite Antenna
- Easy-to-Read Color LCD Display
- Quick Position Button sends an alert with current coordinates to SkyRouter and forwards the alert to authorized personnel/contacts.
- Easy-to-Use Screen Navigation Control Arrow Keys With Center Power On/Off Button
- Soft Keys That Provide Different Functions On Each Screen Makes Navigation Faster