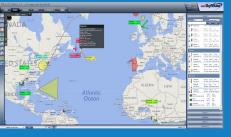

## SkyRouter Command Center

View and communicate with PT and PT Plus from a secure web portal from anywhere.

# Powered By The SkyRouter Command Center The Industry's Most Powerful Web Portal For Monitoring and Managing Fleet Operations

SkyRouter is a cloud-based, secure web portal designed and managed by Blue Sky Network that provides tracking and management of globally dispersed assets from any internet-connected device - without having to invest in additional server hardware or software.

With SkyRouter, monitoring and communicating with your HawkEye PT or PT Plus is easy. SkyRouter goes way beyond basic tracking: create polygonal or radial geo-fences; set alerts when geo-fences are crossed; view your fleet of devices on different maps, or see your entire fleet on a single map; look at past trips with advanced trip playback, or create unique locations and destinations on your maps. Authorize employees or family members to track the device through SkyRouter on the internet, or to automatically receive inbound messages and alerts. SkyRouter even helps you analyze your activities and operations for maximum efficiency and safety by automatically creating many different kinds of informative reports.