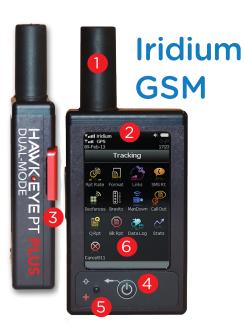

# HAWK•EYE PT PLUS

- Built-in Iridium/GPS/GSM Satellite Antenna
- Color LCD Touchscreen Display
- Quick Position Button sends an alert with current coordinates to SkyRouter and forwards the alert to authorized personnel/contacts.
- Power On/Off/Home Button
- 6 LED Indicator Light For Power/Signal
- Touch-based Menu System For Easy Navigation

# HAWK•EYE PT

- Built-in Iridium/GPS Satellite Antenna
- Easy-to-Read Color LCD Display
- Quick Position Button sends an alert with current coordinates to SkyRouter and forwards the alert to authorized personnel/contacts.
- Easy-to-Use Screen Navigation Control Arrow Keys With Center Power On/Off Button
- Soft Keys That Provide Different Functions On Each Screen Makes Navigation Faster